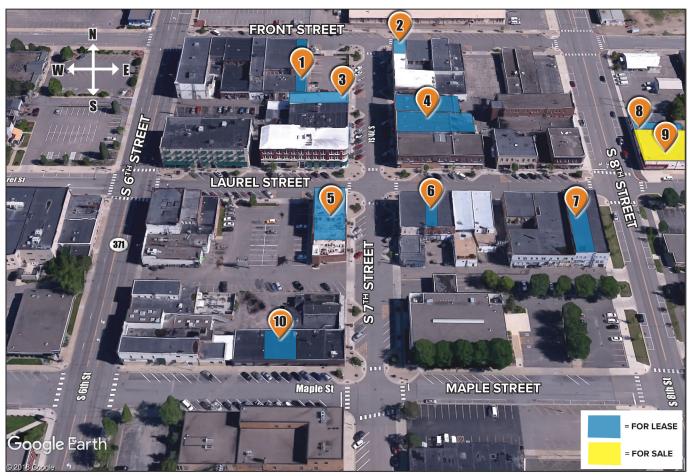

## **OPPORTUNITY SQUARE - DOWNTOWN BRAINERD**

**Current Downtown Openings as of 06/12/2019** 

## **AVAILABLE PROPERTIES**

618 FRONT ST. :: 1 Space 2,737 sq.ft. w/ 2,737 sq.ft. stor-

700 FRONT ST. :: 1 Space 800 sq.ft.

214 S. 7<sup>TH</sup> ST. :: 1 Space 3,000 sq.ft.

215-217 SOUTH 7TH ST. :: 11 Spaces

Main Floor: 5 (1) 3,400 sq.ft; (2) 1,085 sq.ft.; (1) 2,000 sq.ft.; (1) 1,200 sq.ft. Lower Level: 6 (L1) 1,092 sq.ft.; (L2) 1,100 sq.ft.; (L3) 1,054 sq.ft.; (L4) 741 sq.ft.; (L5) 828 sq.ft.; (L6) 544 sq.ft.

624 LAUREL ST. :: 1 space 3,500 sq.ft. main floor;

2,500 sq.ft. lower level

706 LAUREL ST. :: 1 Space 1,400 sq.ft.

718 LAUREL ST. :: 1 Space 2,400 sq.ft.

217 S. 8TH ST. :: 2 Spaces\* 900 sq.ft. each

\*Two spaces could be combined

223 S. 8TH ST. :: 1 Building 13,434 sq.ft.

615 MAPLE ST. :: 1 Space 1,127 sq.ft.

MAP CREATED BY BRAINERD HRA